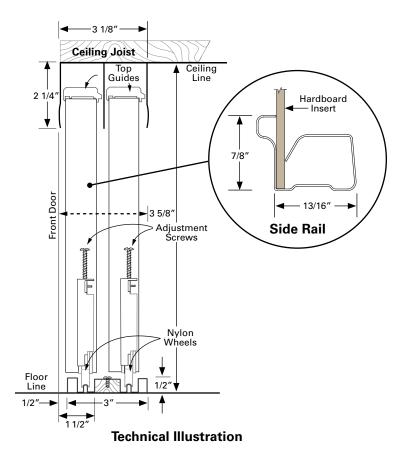

#### Track and Channel:

- Heavy-duty 24 gauge steel one piece top channel and bottom track
- Bottom rolled with jump-proof track
- •Top channel and bottom track with finish to match
- Injection molded top guides for smooth operation

# **Product Details:**

- 1 1/2" diameter wheels with hardened steel races and 5/32" ball bearings in extra-heavy 18 gauge steel housing
- Steel back braces are hot melted to each panel for added strength and rigidity to help prevent warpage