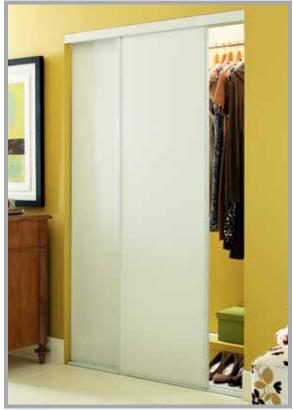

# Aspen<sup>™</sup>

Pictured in a Gloss White finish with White hardboard

## Finishes:

• Aztec Gold, Champagne Gold, Gloss White and Silver Nickel

## Insert Type:

White hardboard

## Frame Type:

• 26 gauge painted steel frame